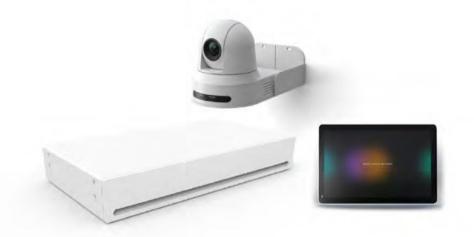

#### Webex Room Kits

#### Webex Room Kit Pro PTZ 4K

An ultimate integrator bundle featuring the Webex PTZ 4K Camera for maximum flexibility and premium video collaboration for the largest meeting spaces.

#### Webex Room Kit Pro P60

Powerful, video-first collaboration kit with a Precision 60 camera designed for the largest meeting spaces, auditoriums and boardrooms.

#### Webex Room Kit Plus PTZ 4K

A powerful integrator bundle featuring the Webex PTZ 4K Camera to support scenarios where you need special camera placement and enhanced pan-tilt-zoom capability.

#### Webex Room Kit Plus P60

Powerful, video-first collaboration kit with a Precision 60 camera designed for large meeting spaces.