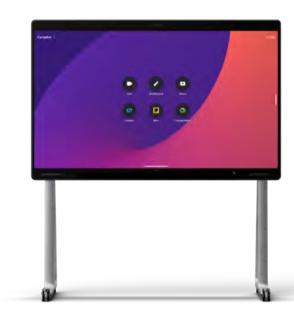

#### Webex Desk Series

#### Webex Desk Camera

Designed for the desk and home office workstation

1 person

#### Webex Desk Hub

Designed for the personal desk or hotdesking
1 person

Webex Desk Mini

Designed for portability 1 person

Webex Desk

Designed for premium collaboration for the desk 1 person

Webex Desk Pro

27-inch integrated studio for the desk or focus room with 1-2 people