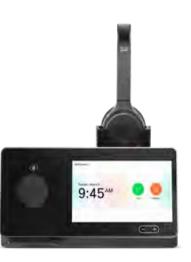

#### Webex Desk Hub

Designed for the personal desk or hotdesking
1 person

Webex Desk Mini

Designed for portability 1 person

Webex Desk

Designed for premium collaboration for the desk 1 person

Webex Desk Pro