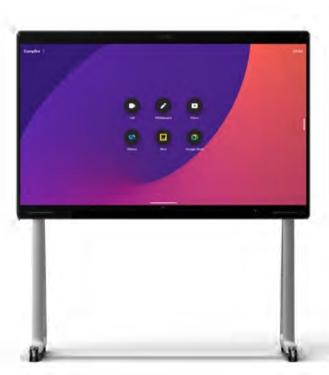

#### Webex Desk Series

#### Webex Desk Camera

Designed for the desk and home office workstation

1 person

#### Webex Desk Hub

Designed for the personal desk or hotdesking
1 person

Webex Desk Mini

Designed for portability 1 person

Webex Desk

Designed for premium collaboration for the desk 1 person

Webex Desk Pro

27-inch integrated studio for the desk or focus room with 1-2 people