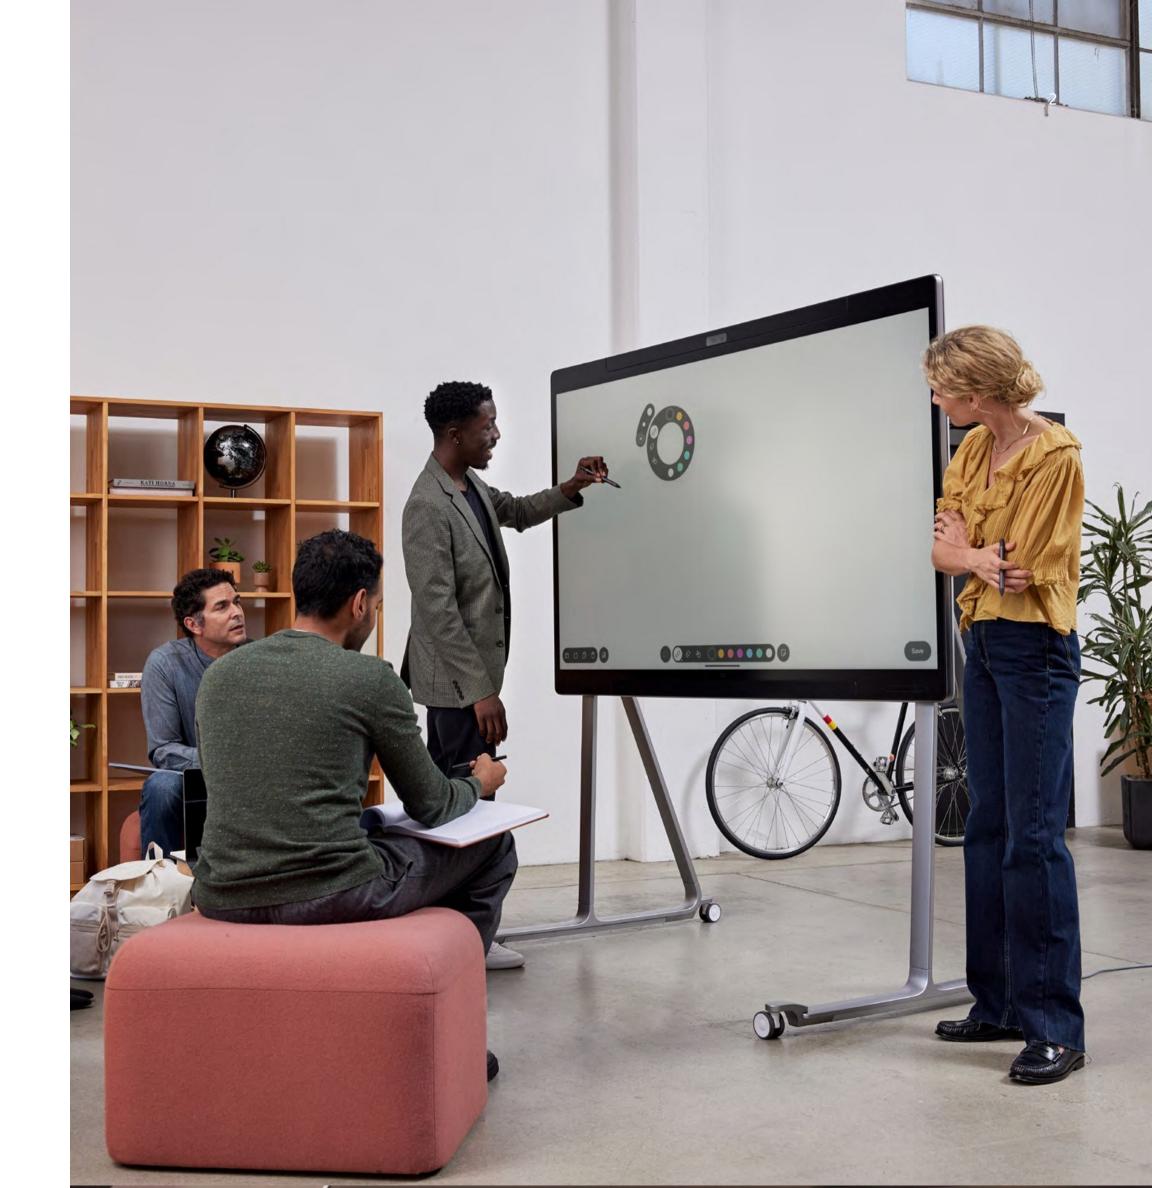

## On an infinite canvas, your ideas can take shape

Have a great idea? Need to articulate your vision?

Grab the stylus and start collaborating. Webex® video devices enabled with digital whiteboarding and video conferencing are your new best friend.

Draw. Share. Modify.

The whiteboard is infinite and persistent, so you can capture and share your ideas anywhere, anytime.