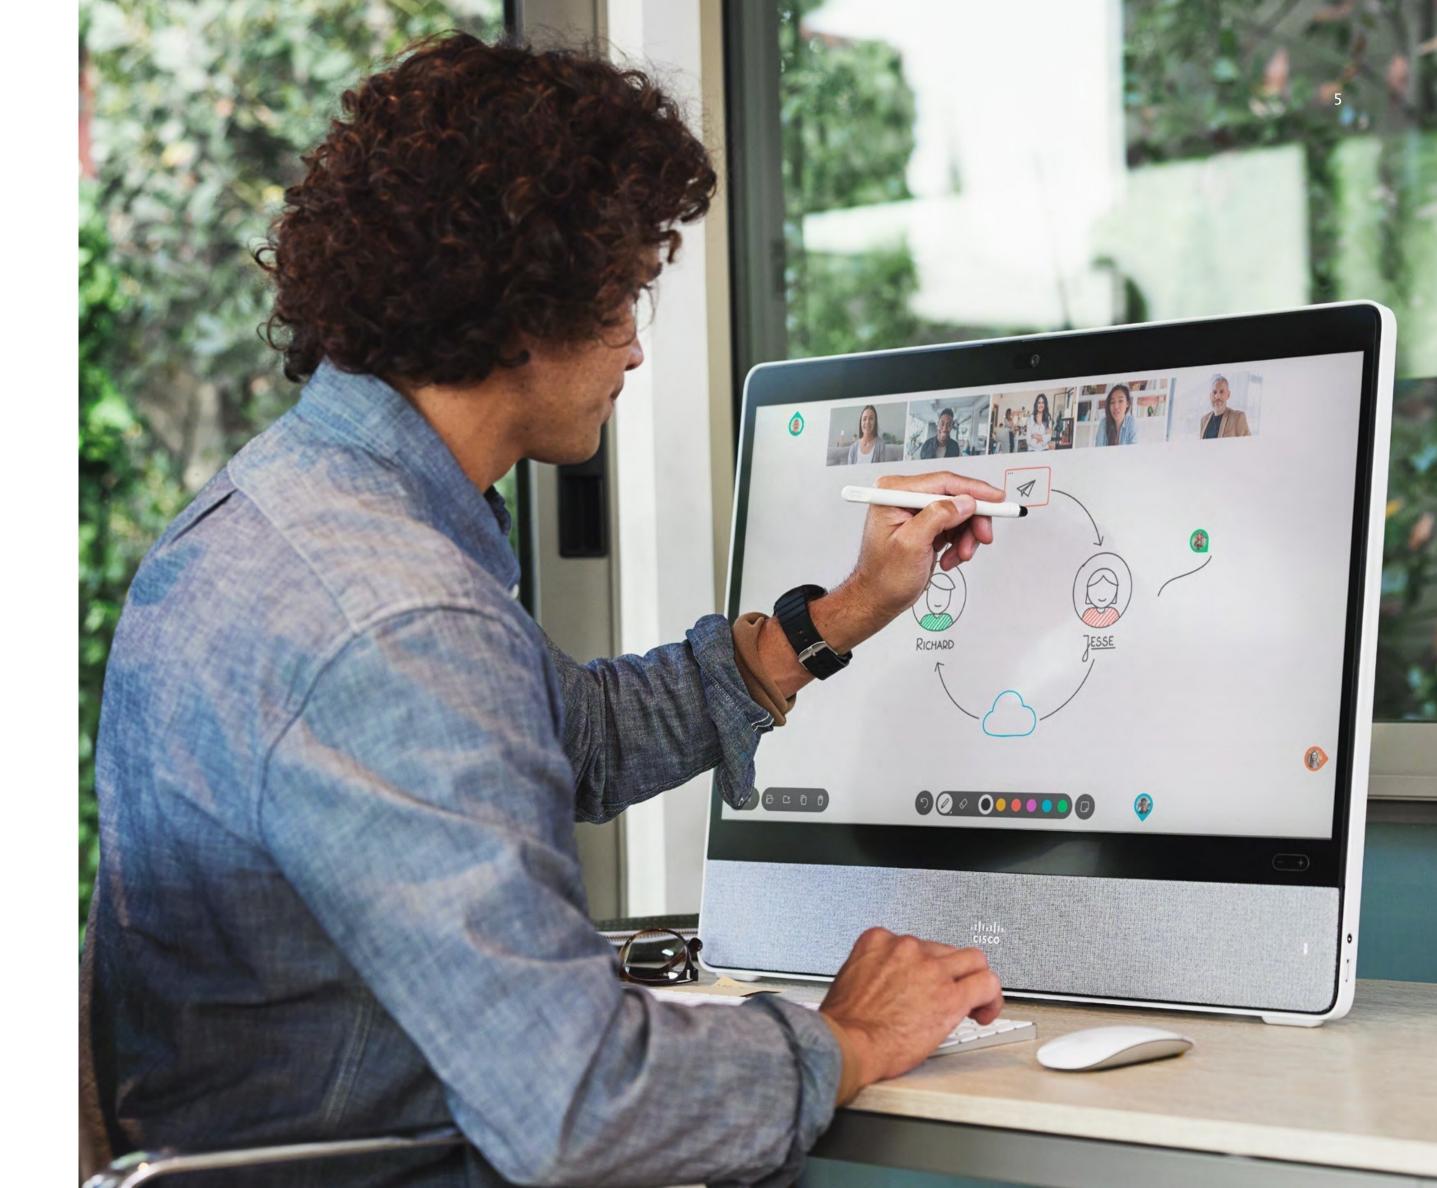

## On an infinite canvas, your ideas can take shape

Have a great idea? Need to articulate your vision?

Grab the stylus and start collaborating. Webex® video devices enabled with digital whiteboarding and video conferencing are your new best friend.

Draw. Share. Modify.

The whiteboard is infinite and persistent, so you can capture and share your ideas anywhere, anytime.