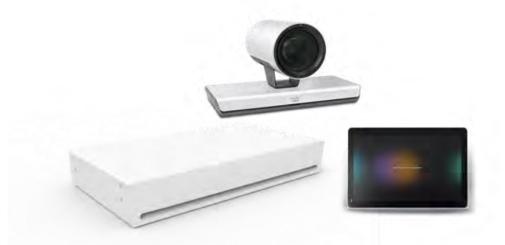

#### Webex Room Kit

Integrated video bar designed for mediumsized rooms with up to 7 people