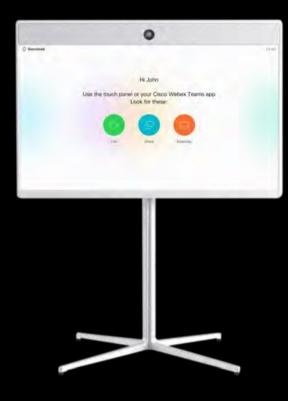

### Webex Board Series

Webex Board Pro 55

All-in-one collaboration device for digital whiteboarding, video conferencing, content sharing, and hybrid collaboration in huddle spaces.

Webex Board Pro 75

All-in-one collaboration device for digital whiteboarding, video conferencing, content sharing, and hybrid collaboration in medium to large rooms.