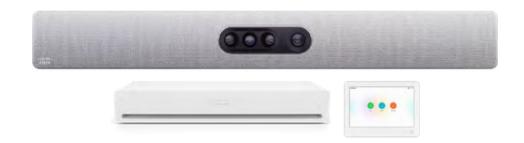

#### Webex Room Kits

#### Webex Room Kit Mini

Integrated video bar designed for huddle rooms with 2–5 people

#### Webex Room Kit

Integrated video bar designed for mediumsized rooms with up to 7 people

#### Webex Room USB

USB video bar designed for bring-your-own-device (BYOD) huddle rooms with 2–5 people