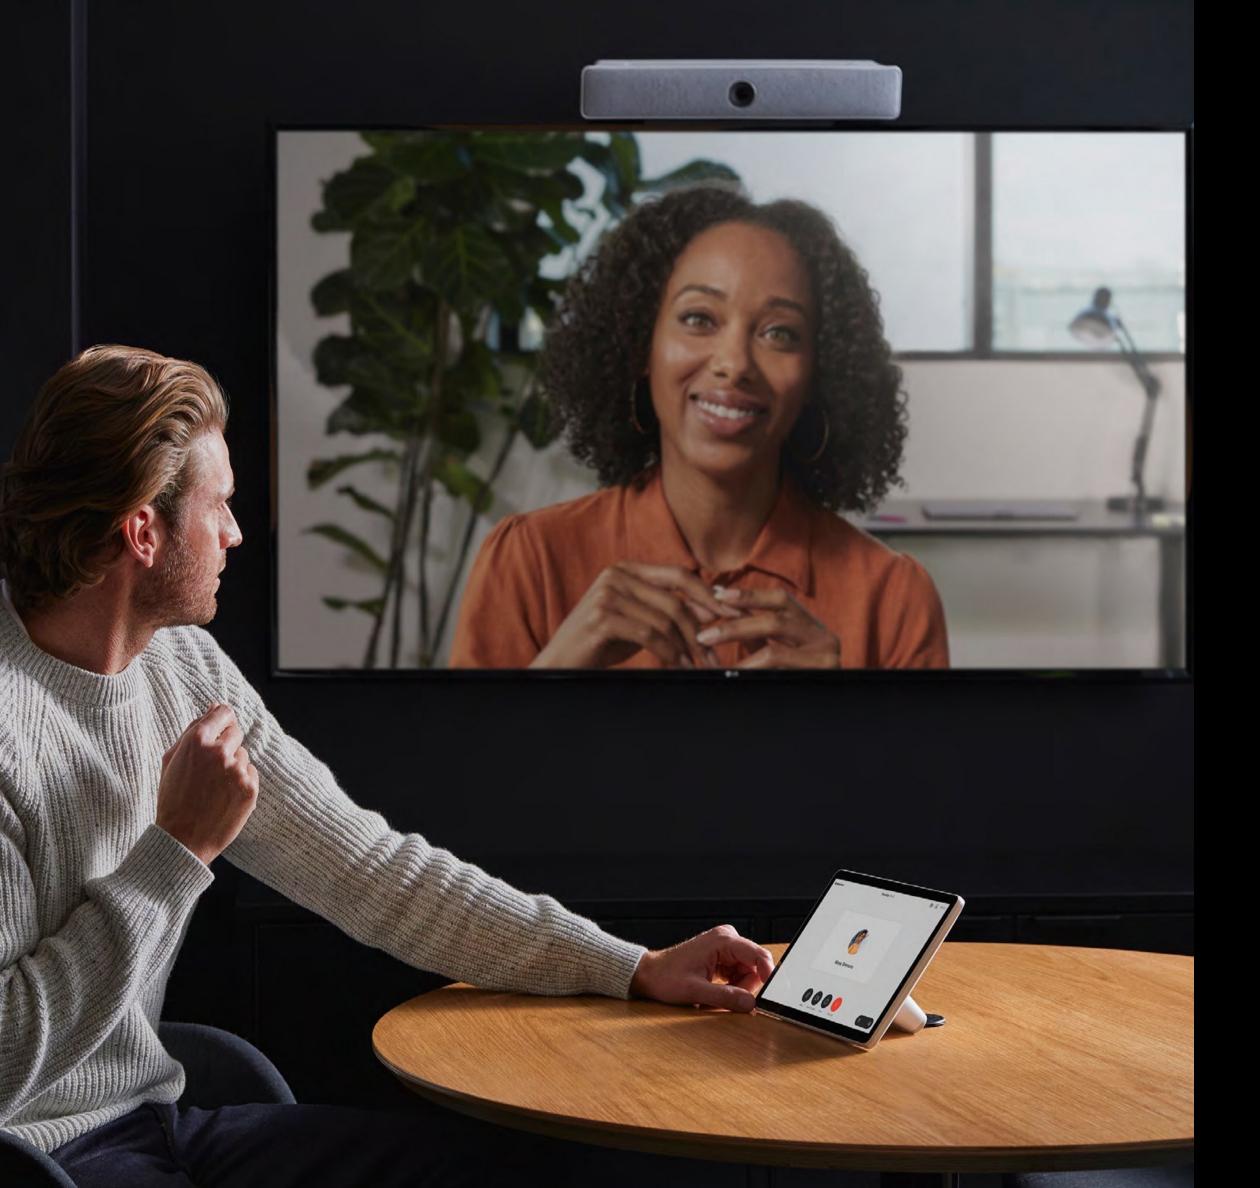

### One powerful platform

No Webex device? No problem. All you need is Internet access to download and use Webex anywhere in the world.

And with multistreaming across multiple screens, you can cast and share work without ever losing eye contact with the team.

Add more custom features like smart calling, messaging, and third-party integrations to create the one-stop, fully immersive experience your employees have been looking for.