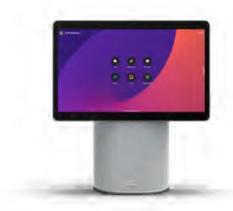

#### Webex Desk Hub

Designed for the personal desk or hotdesking
1 person

Webex Desk Mini

Designed for portability 1 person

Webex Desk

Designed for premium collaboration for the desk 1 person

Webex Desk Pro