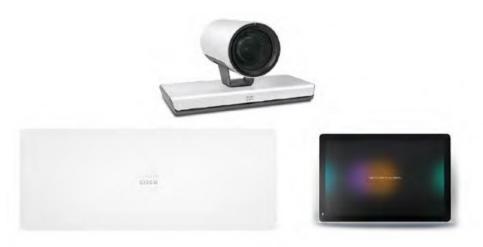

#### Webex Room Kit Plus

Powerful, video-first collaboration kit designed for large rooms with up to 14 people