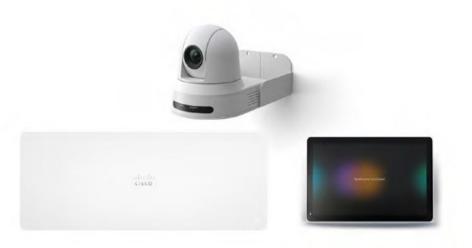

#### Webex Room Kit Pro

Powerful, video-first collaboration kit designed for auditoriums, boardrooms, and very large rooms