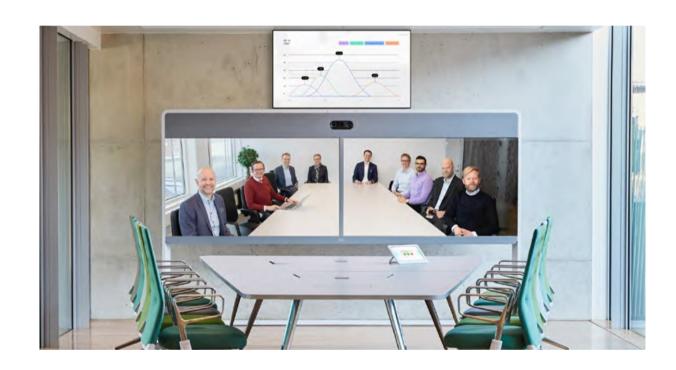

#### Webex Room Panorama Series

Webex Room Panorama

Immersive, all-in-one video collaboration experience for the modern executive meeting room with multiple screens for video and content.

Webex Room 70 Panorama

A fully integrated video collaboration system combining beautiful design, immersive video experience, powerful functionality and content sharing into an all-in-one solution for medium to large rooms.

Webex Room 70D Panorama Upgrade