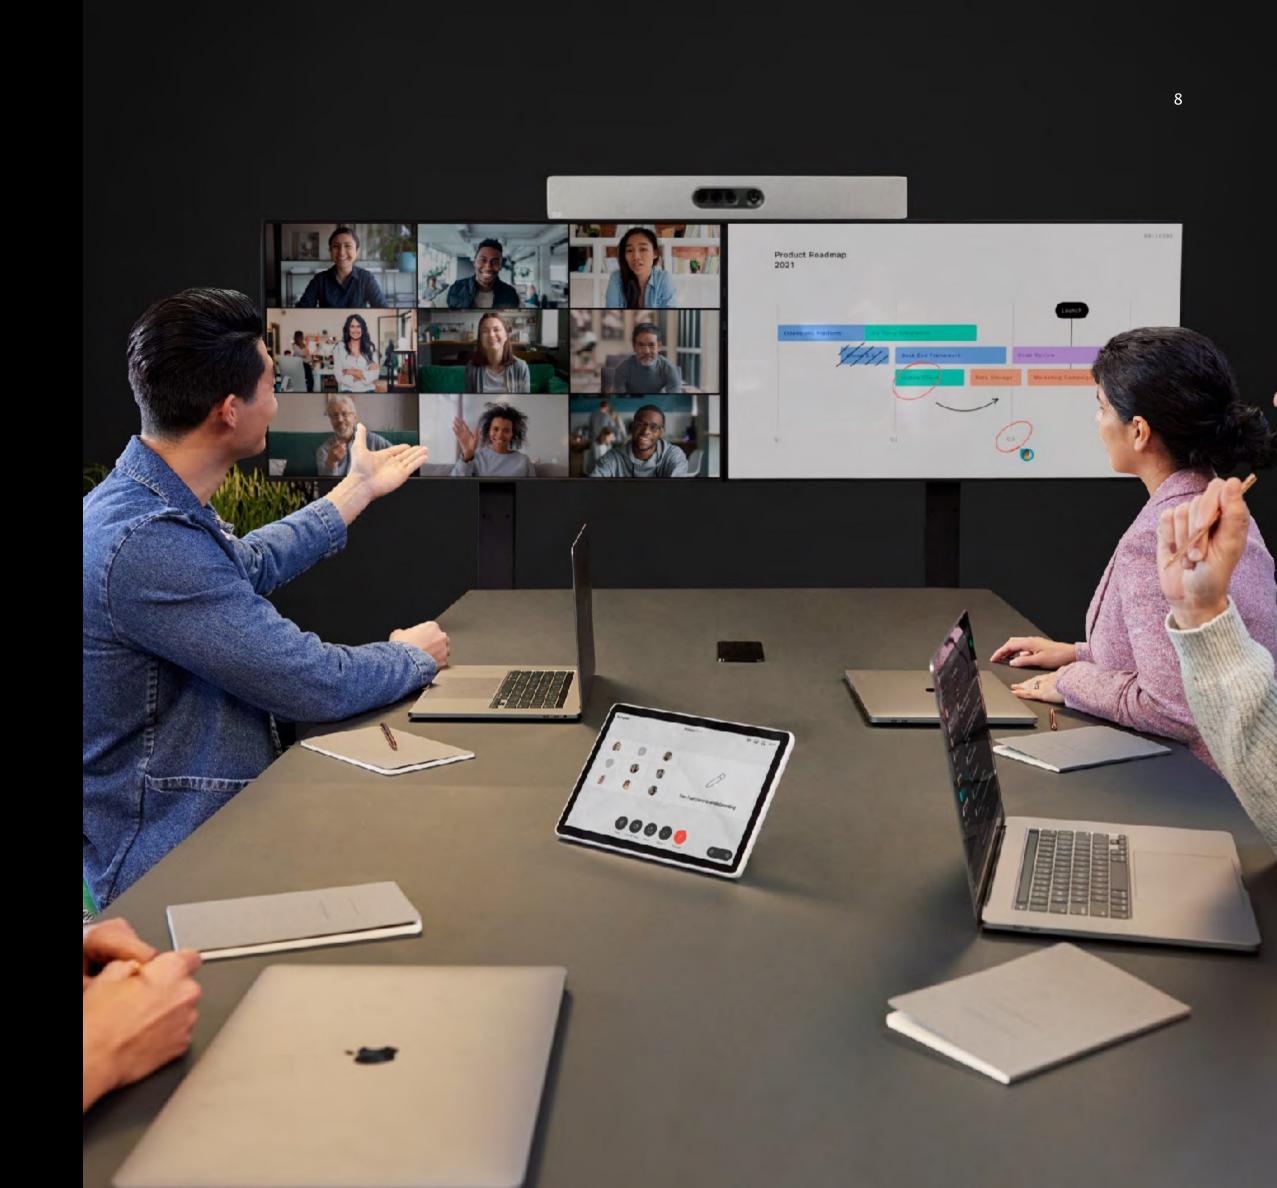

## On an infinite canvas, your ideas can take shape

Have a great idea? Need to articulate your vision?

Grab the stylus and start collaborating. Webex® video devices enabled with digital whiteboarding and video conferencing are your new best friend.

Draw. Share. Modify.

The whiteboard is infinite and persistent, so you can capture and share your ideas anywhere, anytime.

# Built for every workspace and work style

From the home office to conference auditoriums, Webex Devices can accommodate any workspace.

Each component is designed for optimal microphone placement, exceptional audio output, and the best video quality in the market today.